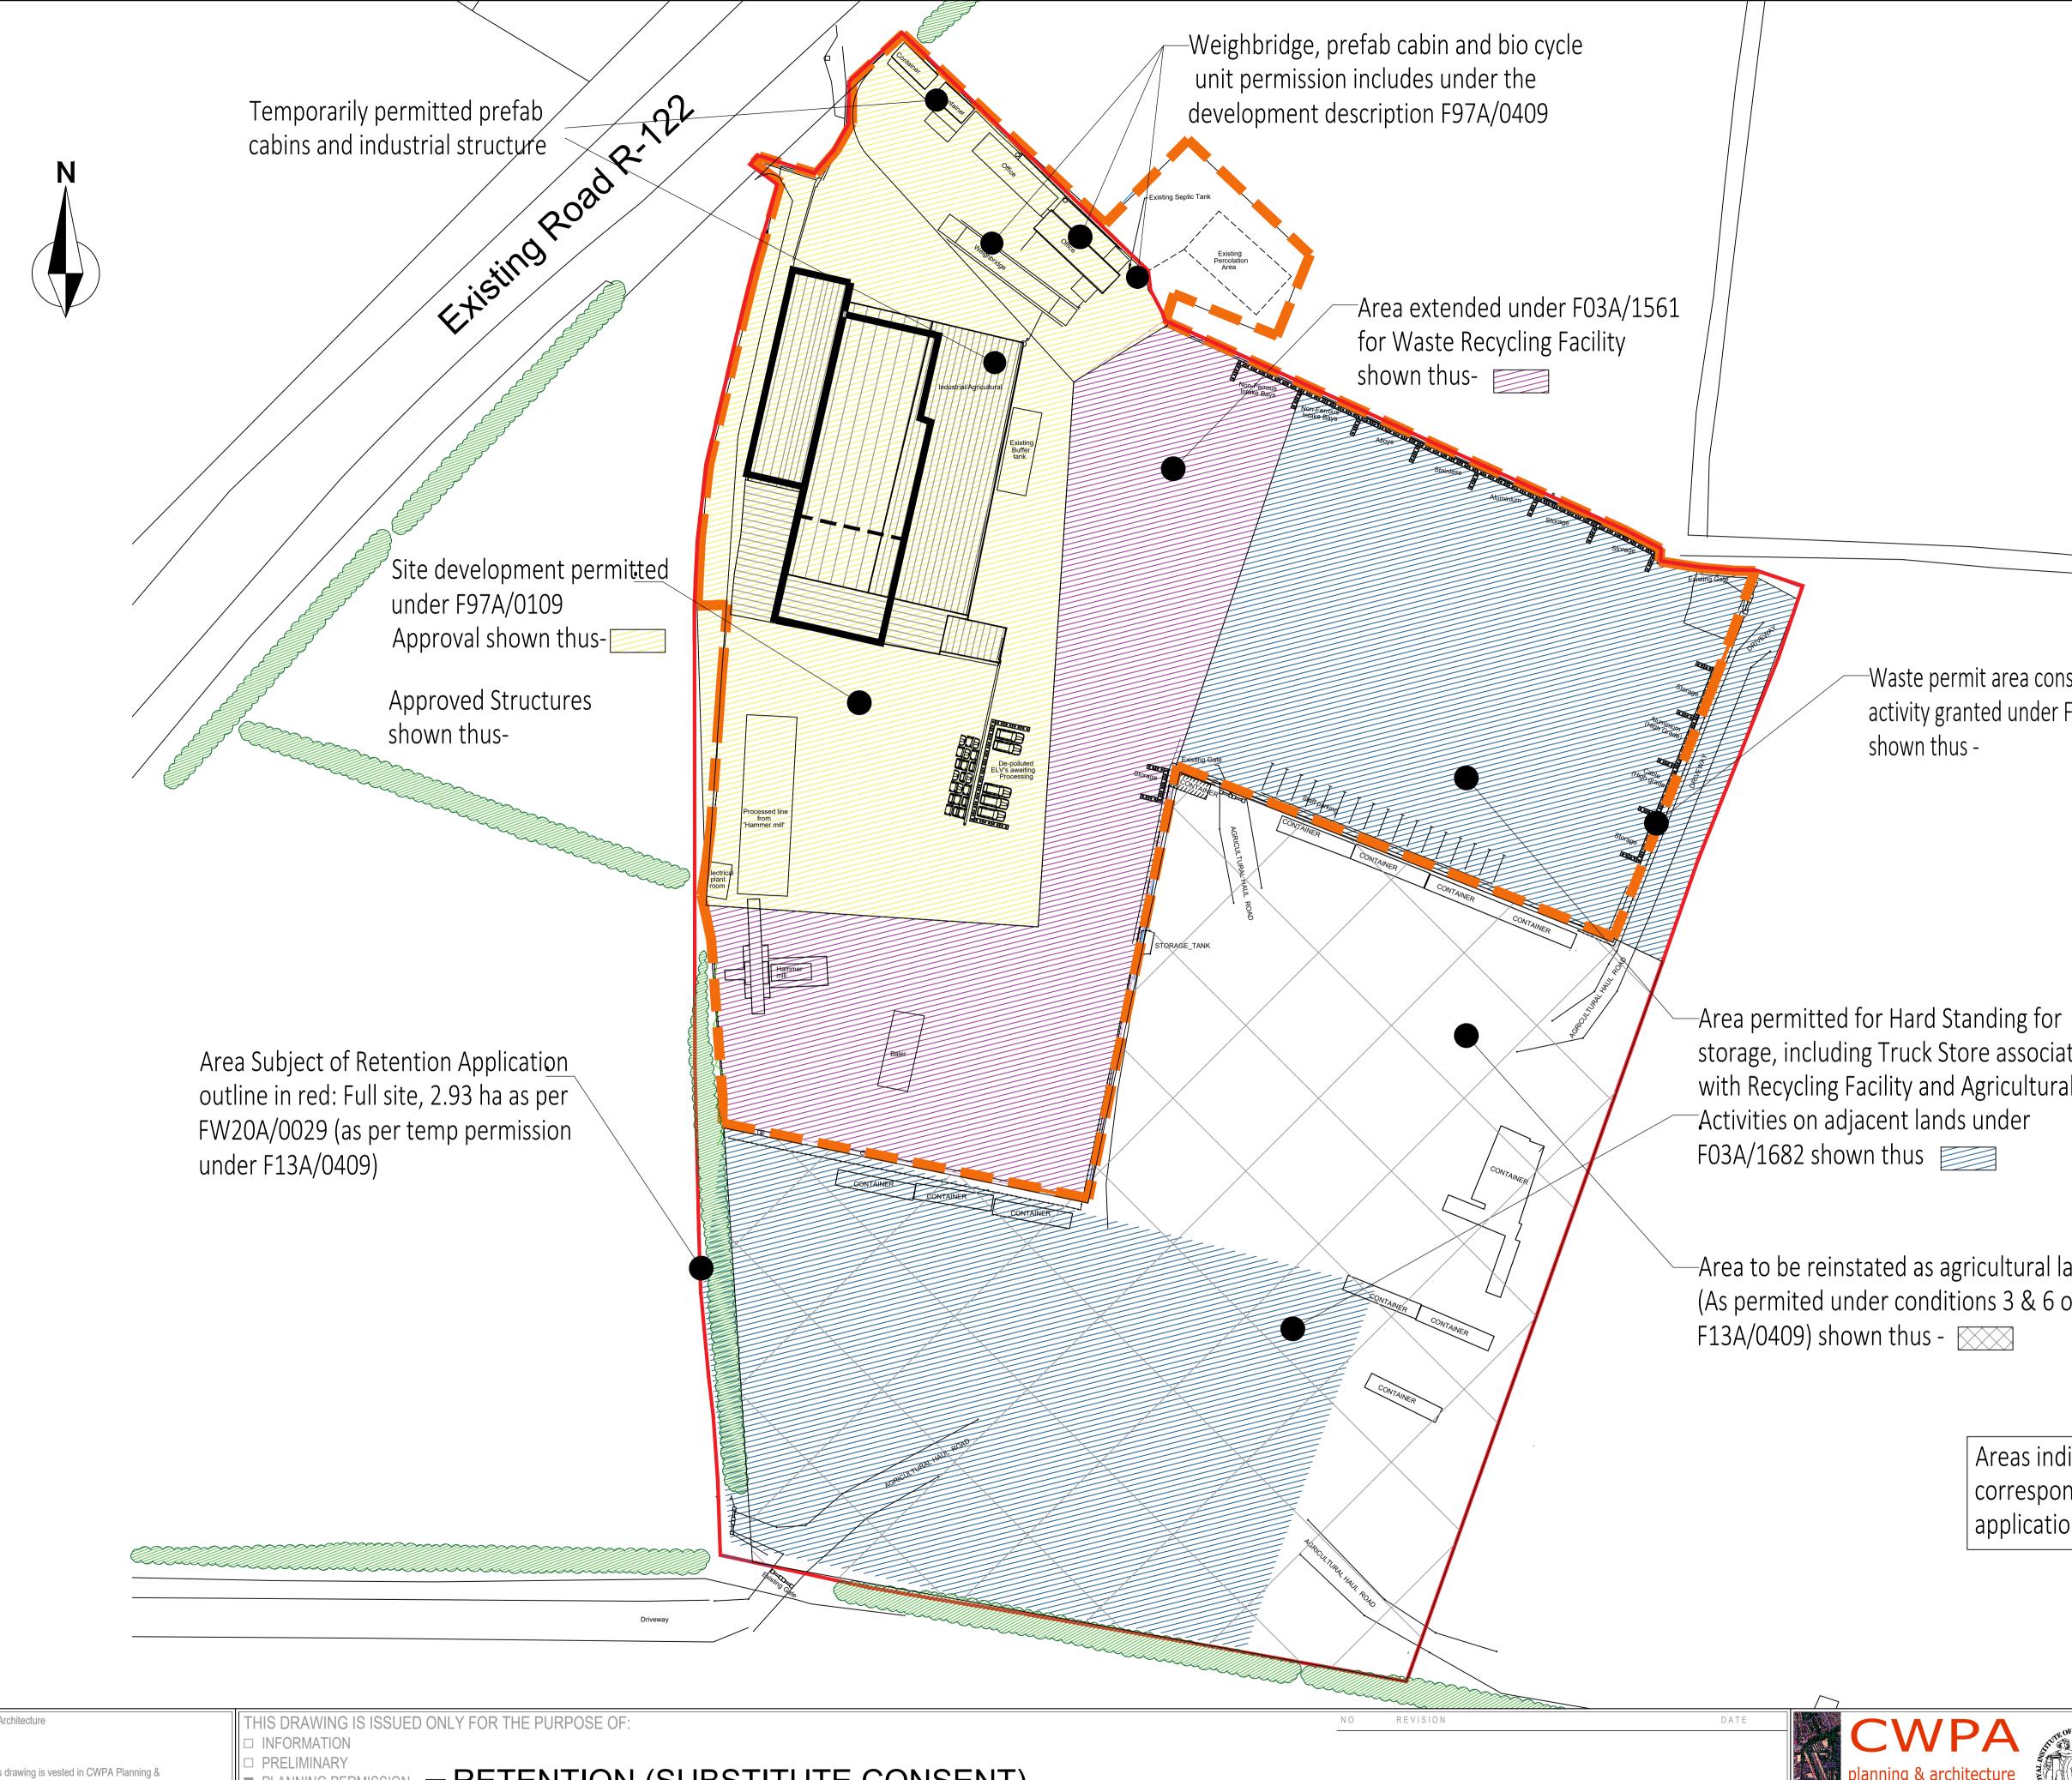

CONSENT)

plan 01 68 HQ@c

-Waste permit area consistant with activity granted under F13A/0409 shown thus -

storage, including Truck Store associated with Recycling Facility and Agricultural

-Area to be reinstated as agricultural land (As permited under conditions 3 & 6 of

> Areas indicated are indicative only, corresponding generally to FCC application Site Boundaries

| CWPA                                                                                       | IRISH<br>PLANNING | SAINT MARGARETS RECYCLING<br>& TRANSFER CENTRE LTD                          |               |                 |                       |
|--------------------------------------------------------------------------------------------|-------------------|-----------------------------------------------------------------------------|---------------|-----------------|-----------------------|
| nning & architecture                                                                       |                   | PROJECT<br>SUBSTITUTE CONSENT<br>ST. MARGARETS RECYCLING CENTRE, CO. DUBLIN |               |                 |                       |
| Street Business Pk.<br>Street, Swords,<br>blin, Ireland<br>856616<br>Dewpa.ie<br>w.cwpa.ie |                   | SITE LAYOUT - PLANNING HISTORY                                              |               |                 |                       |
|                                                                                            |                   | SCALE<br>A1-1:500                                                           | drawn<br>J.D. | DATE<br>DEC. 24 | DRG NO.<br>22073-R-03 |